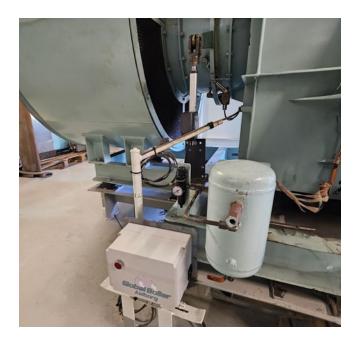

ctuator**

Electrical actuators are preferable because they require less maintenance, and provide a more accurate adjustment. These are, therefore, perfect for optimising the position of your FD-fan and/or bypass damper. Should you need your pneumatic actuators replaced with new fully electrical actuators, we are ready to assist you.

All our actuators are fully compliant with the marine industry. They come with a robust design and are simple to install as plug-and-play solutions with built-in endstop switches and a pre-assembled control box.

## Linear actuator for precise and steady damper control.

## Retrofit to existing plants

- Various plug-and-play solutions available
- Built-in endstop switches
- Low maintenance

Interested? Contact service@globalboiler.com to make an inquiry.