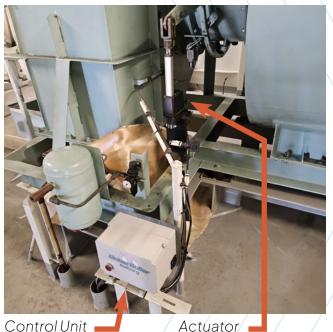

uator**

Electrical actuators are preferable because they require less maintenance, and provide a more accurate adjustment. These are, therefore, perfect for optimising the position of your FD-fan and/or bypass damper. Should you need your pneumatic actuators replaced with new fully electrical actuators, we are ready to assist you.

All our actuators are fully compliant with the marine industry. They come with a robust design and are simple to install as plug-and-play solutions with built-in endstop switches and a pre-assembled control box.

## Linear actuator for precise and steady damper control.

## Retrofit to existing plants

- Various plug-and-play solutions available
- Built-in endstop switches
- Low maintenance

Interested? Contact service@globalboiler.com to make an inquiry.