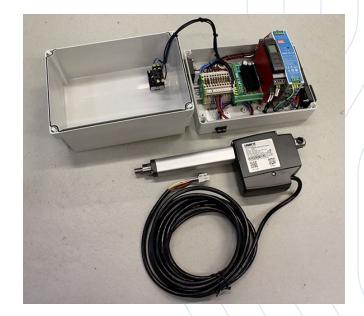

## **Linear actuator**

Electrical actuators are preferable because they require less maintenance, and provide a more accurate adjustment. These are, therefore, perfect for optimising the position of your FD-fan and/or bypass damper. Should you need your pneumatic actuators replaced with new fully electrical actuators, we are ready to assist you.

All our actuators are fully compliant with the marine industry. They come with a robust design and are simple to install as plug-and-play solutions with built-in endstop switches and a pre-assembled control box.

## Retrofit to existing plants

- Various plug-and-play solutions available
- Built-in endstop switches
- Low maintenance

Interested? Contact service@globalboiler.com to make an inquiry.