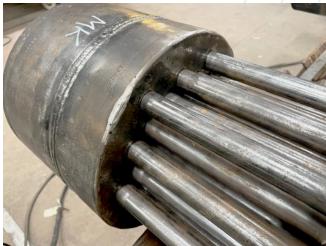

## CDSH + DSH

At Global Boiler Services we are expert fabricators for all boiler needs. If you're in need of fabrication of Control De superheaters (C-DSH) and Desuperheaters (DSH) for Main boilers in flanged as well as welded versions, we are ready to assist. Our fabricated C-DSH / DSH can be delievered onboard and are ready for installation.

Maintaining your Desuperheater/ Control Desuperheater is crucial to ensure efficient, and safe operation of your Main boiler. And we have many years of experience in inspecting (incl |RIS), repairing, fabricating and replacing Desuperheater/Control Desuperheater units on Main boilers.