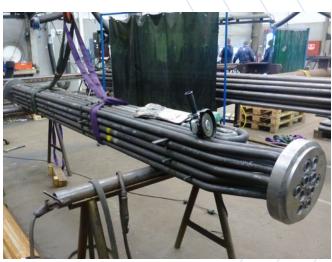

## CDSH + DSH

At Global Boiler Services we are expert fabricators for all boiler needs. If you're in need of fabrication of Control De superheaters (C-DSH) and Desuperheaters (DSH) for Main boilers in flanged as well as welded versions, we are ready to assist. Our fabricated C-DSH / DSH can be delievered onboard and are ready for installation.

Maintaining your Desuperheater/ Control Desuperheater is crucial to ensure efficient, and safe operation of your Main boiler. And we have many years of experience in inspecting (incl |RIS), repairing, fabricating and replacing Desuperheater/Control Desuperheater units on Main boilers.