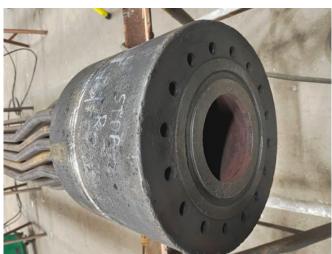

## CDSH + DSH

At Global Boiler Services we are expert fabricators for all boiler needs. If you're in need of fabrication of Control De superheaters (C-DSH) and Desuperheaters (DSH) for Main boilers in flanged as well as welded versions, we are ready to assist. Our fabricated C-DSH / DSH can be delievered onboard and are ready for installation.

Maintaining your Desuperheater/ Control Desuperheater is crucial to ensure efficient, and safe operation of your Main boiler. And we have many years of experience in inspecting (incl |RIS), repairing, fabricating and replacing Desuperheater/Control Desuperheater units on Main boilers.