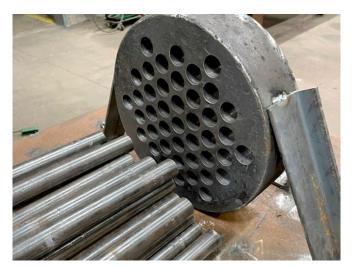

## CDSH + DSH

At Global Boiler Services we are expert fabricators for all boiler needs. If you're in need of fabrication of Control De superheaters (C-DSH) and Desuperheaters (DSH) for Main boilers in flanged as well as welded versions, we are ready to assist. Our fabricated C-DSH / DSH can be delievered onboard and are ready for installation.

Maintaining your Desuperheater/ Control Desuperheater is crucial to ensure efficient, and safe operation of your Main boiler. And we have many years of experience in inspecting (incl |RIS), repairing, fabricating and replacing Desuperheater/Control Desuperheater units on Main boilers.